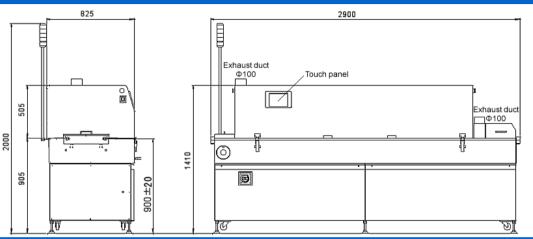

#### External dimensional drawing

#### **Basic specifications**

| Number of zones                   | 6 heating zones                                                   |
|-----------------------------------|-------------------------------------------------------------------|
| Heating method                    | Upper hot air + far infrared heating / lower far infrared heating |
| Maximum set temperature           | Upper 320 °C / Lower 350 °C                                       |
| Effective board width             | 35~310mm                                                          |
| Transport method (selection type) | Pin chain transfer / mesh transfer                                |
| Transport speed                   | 0.3~1.5m/min                                                      |
| Effective height of parts         | Top surface 25mm / Bottom surface 18mm                            |
| Supported language                | Japanese / English / Chinese / Korean                             |
| Board mounting allowance          | 4mm                                                               |
| Path line                         | 900 ± 20mm                                                        |
| Input power supply                | AC200V 3 $\phi$ 22kVA 64A(Peak power suppression mechanism)       |
| Device dimensions                 | L2,900 × D825 × H1,410mm                                          |
| Device weight                     | 700kg                                                             |