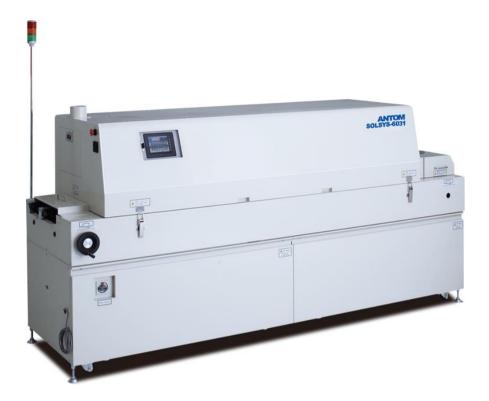

## **SOLSYS-6031**

- Heating method that uses both upper hot air
  + far infrared rays and lower far infrared rays
- Compact type with a heating 6 zone configuration and 3 m or less
- "Floor heating" that is effective when you want to suppress the temperature rise of top parts
- Also ideal for screening, curing and drying applications

# **SOLSYS-6031**