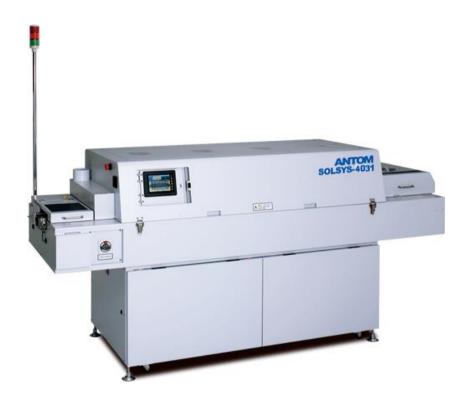

# **SOLSYS-4031**

- Heating method that uses both upper hot air + far infrared rays and lower far infrared rays
- Compact furnace with 4 zones and a total length of 2.5 m
- Ideal for hardening, drying, and heating thin workpieces
- Since it is a transport type heating furnace, it achieves overwhelming reproducibility compared to the batch type.

## **SOLSYS-4031**