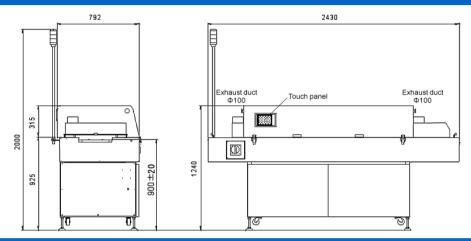

## External dimensional drawing

### Basic specifications

| Number of zones           | 4 heating zones                                                   |  |
|---------------------------|-------------------------------------------------------------------|--|
| Heating method            | Upper hot air + far infrared heating / lower far infrared heating |  |
| Maximum set temperature   | Upper 320 °C / Lower 350 °C                                       |  |
| Effective board width     | 310mm                                                             |  |
| Transport method          | Pin chain transfer / mesh transfer                                |  |
| Transport speed           | 0.3~1.5m/min                                                      |  |
| Effective height of parts | Top surface 40mm                                                  |  |
| Supported language        | Japanese / English / Chinese / Korean                             |  |
| Path line                 | 900 ± 20mm                                                        |  |
| Input power supply        | AC200V 3 φ 22kVA 64A                                              |  |
| Device dimensions         | L2,430 × D792 × H1,240mm                                          |  |
| Device weight             | 450kg                                                             |  |