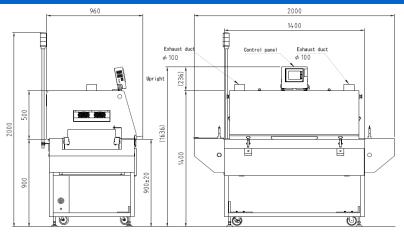

## External dimensional drawing

### **Basic specifications**

| Number of zones           | 5 heating zones                           |  |
|---------------------------|-------------------------------------------|--|
| Heating method            | Upper hot air + far infrared heating      |  |
| Maximum set temperature   | Upper 200 °C                              |  |
| Effective board width     | 460mm                                     |  |
| Transport method          | pin chain transport                       |  |
| Transport speed           | 0.5~2.0m/min                              |  |
| Effective height of parts | Upper surface 100mm / Lower surface 100mm |  |
| Supported language        | Japanese / English                        |  |
| Path line                 | 900 ± 20mm                                |  |
| Input power supply        | AC200V 3 Ø 16kVA 47A                      |  |
| Device dimensions         | L2,000 × D960 × H1,400mm                  |  |
| Device weight             | 400kg                                     |  |