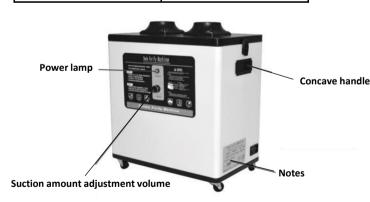

ndoor disposal
- Maintenance such as filter replacement is completed in a short time due to the simple structure

Antom Co., Ltd.

## **AFP-350**

#### External dimensional drawing







#### basic specifications

| Model name           | AFP-350                           |
|----------------------|-----------------------------------|
| Intake port          | Ф7.5×2                            |
| Wind speed           | 12m / s each                      |
| Fume extraction pipe | Flexible joint pipe Φ5 (1.3m) x 2 |
| Power supply         | AC100V                            |
| Rated output         | 200W                              |

| Noise value | <50db                |
|-------------|----------------------|
| Size        | L420 × H432 × W245mm |
| Weight      | 15.5kg               |





#### We have a demo machine, so please feel free to contact us if you would like to experiment or tour.

XPhotos, drawings, specifications, dimensions, etc. described in this catalog are subject to change without notice for improvement.

Please feel free to contact us for price, delivery date, profile measurement, actual machine tour, demonstration implementation, etc.

Antom Co., Ltd. 893-1 Kawamukai-cho, Tsuzuki-ku, Yokohama-shi, Kanagawa 224-0044

TEL: +81-45-476-3461 WEB: <a href="https://antom.co.jp">https://antom.co.jp</a>