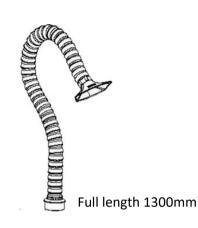

#### basic specifications

| Model name           | AFP-350                           |
|----------------------|-----------------------------------|
| Intake port          | Ф7.5×2                            |
| Wind speed           | 12m / s each                      |
| Fume extraction pipe | Flexible joint pipe Φ5 (1.3m) x 2 |
| Power supply         | AC100V                            |
| Rated output         | 200W                              |