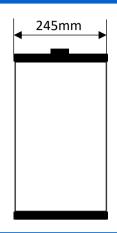

#### External dimensional drawing

| Noise value | <50db                |
|-------------|----------------------|
| Size        | L420 × H432 × W245mm |
| Weight      | 15.5kg               |