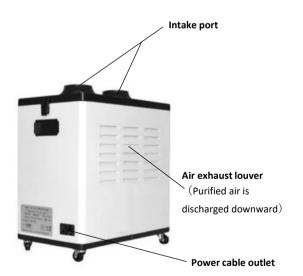

oor disposal
- Maintenance such as filter replacement is completed in a short time due to the simple structure

Antom Co., Ltd.

## **AFP-350**

#### External dimensional drawing







#### basic specifications

| Model name           | AFP-350                           |
|----------------------|-----------------------------------|
| Intake port          | Ф7.5×2                            |
| Wind speed           | 12m / s each                      |
| Fume extraction pipe | Flexible joint pipe Φ5 (1.3m) x 2 |
| Power supply         | AC100V                            |
| Rated output         | 200W                              |

| Noise value | <50db                |
|-------------|----------------------|
| Size        | L420 × H432 × W245mm |
| Weight      | 15.5kg               |





#### We have a demo machine, so please feel free to contact us if you would like to experiment or tour.

XPhotos, drawings, specifications, dimensions, etc. described in this catalog are subject to change without notice for improvement.

Please feel free to contact us for price, delivery date, profile measurement, actual machine tour, demonstration implementation, etc.

Antom Co., Ltd. 893-1 Kawamukai-cho, Tsuzuki-ku, Yokohama-shi, Kanagawa 224-0044

TEL: +81-45-476-3461 WEB: <a href="https://antom.co.jp">https://antom.co.jp</a>