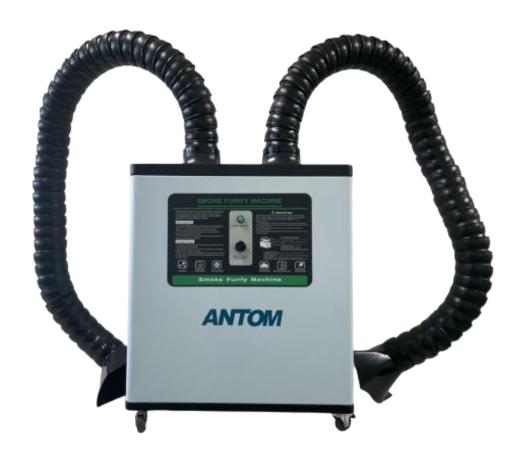

# AFP-350

- Compact type smoke absorption unit that can be used anywhere
- Ideal for use in environments where duct construction is difficult
- High-performance filter element allows direct indoor disposal
- Maintenance such as filter replacement is completed in a short time due to the simple structure

## **AFP-350**