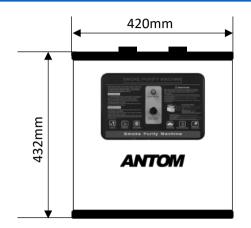

#### External dimensional drawing

| Noise value | <50db                |
|-------------|----------------------|
| Size        | L420 × H432 × W245mm |
| Weight      | 15.5kg               |